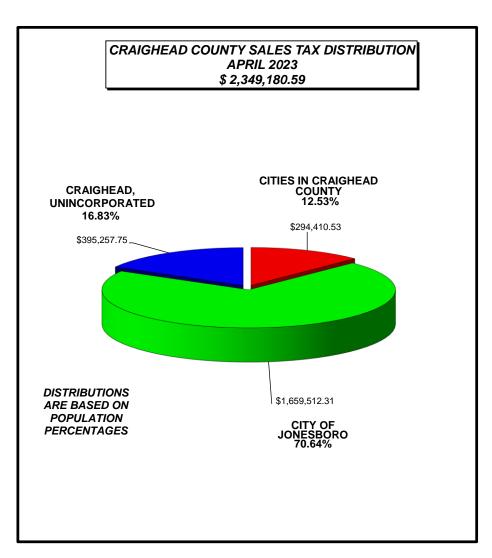

| Parameters: Date Range: 4/1              | /2023-4/30/2023          | Selected Funds: | 153            | <b>✓</b> Summ  | nary               |               |                  |                |              |                     |                  |             |                   |
|------------------------------------------|--------------------------|-----------------|----------------|----------------|--------------------|---------------|------------------|----------------|--------------|---------------------|------------------|-------------|-------------------|
| Fund - Revenue Code                      | Beginning<br>Balance     |                 | Void<br>Checks | Transfer<br>In | Tax Transfer<br>In | Com<br>Earned | Void<br>Receipts | Warrants Paid  | Transfer Out | Tax Transfer<br>Out | Com<br>Charged O | ther Checks | Ending<br>Balance |
| 1000 General Fund                        | 19,330,051.30            | 863,484.75      | 16,164.21      | 77,141.86      | 565,198.52         | 0.00          | 0.00             | (1,215,570.50) | (253,575.20) | 0.00                | (24,684.96)      | (73.39)     | 19,358,136.59     |
| 1002 Employee Insurance Fund             | 858,927.90               | 5,503.58        | 0.00           | 340,561.33     | 0.00               | 0.00          | 0.00             | (250,948.09)   | (6,172.72)   | 0.00                | (60.84)          | 0.00        | 947,811.16        |
| 1003 Investment Fund                     | 0.00                     | 0.00            | 0.00           | 0.00           | 0.00               | 0.00          | 0.00             | 0.00           | 0.00         | 0.00                | 0.00             | 0.00        | 0.00              |
| 1005 Coronavirus Relief Fund             | 1,500,604.66             | 0.00            | 0.00           | 4,883.89       | 0.00               | 0.00          | 0.00             | 0.00           | 0.00         | 0.00                | (97.68)          | 0.00        | 1,505,390.87      |
| 1006 ARPA Revenue Replacement Fund       | 0.00                     | 0.00            | 0.00           | 0.00           | 0.00               | 0.00          | 0.00             | 0.00           | 0.00         | 0.00                | 0.00             | 0.00        | 0.00              |
| 1007 Local Assistance Tribal Consistence | cy Fund 50,704.42        | 0.00            | 0.00           | 165.02         | 0.00               | 0.00          | 0.00             | 0.00           | 0.00         | 0.00                | (3.30)           | 0.00        | 50,866.14         |
| 1888 AWIN Infrastructure Fund            | 0.00                     | 0.00            | 0.00           | 0.00           | 0.00               | 0.00          | 0.00             | 0.00           | 0.00         | 0.00                | 0.00             | 0.00        | 0.00              |
| 1890 Jacob Kade Holliday Restitution Fu  | and 14,864.64            | 72,573.79       | 0.00           | 158.61         | 0.00               | 0.00          | 0.00             | 0.00           | (158.61)     | 0.00                | 0.00             | 0.00        | 87,438.43         |
| 1892 Capital Fund                        | 2,736,774.17             | 39,525.78       | 0.00           | 7,525.72       | 0.00               | 0.00          | 0.00             | (1,108,488.04) | 0.00         | 0.00                | (941.03)         | 0.00        | 1,674,396.60      |
| 1896 Unclaimed Property Fund             | 270,202.48               | 0.00            | 0.00           | 0.00           | 0.00               | 0.00          | 0.00             | 0.00           | 0.00         | 0.00                | 0.00             | 0.00        | 270,202.48        |
| 2000 Road Fund                           | 8,804,597.11             | 502,111.84      | 0.00           | 28,636.41      | 142,329.80         | 0.00          | 0.00             | (619,411.80)   | (59,569.54)  | 0.00                | (13,421.73)      | (11.22)     | 8,785,260.87      |
| 2001 Road Investment Fund                | 0.00                     | 0.00            | 0.00           | 0.00           | 0.00               | 0.00          | 0.00             | 0.00           | 0.00         | 0.00                | 0.00             | 0.00        | 0.00              |
| 2003 Additional Motor Fuel Tax Fund (Ad  | ct 416 of 107,984.64     | 23,772.58       | 0.00           | 402.00         | 0.00               | 0.00          | 0.00             | 0.00           | 0.00         | 0.00                | (483.49)         | 0.00        | 131,675.73        |
| 2998 Crowley's Ridge Gravel Trail TAP 0  | Grant (3,500.00)         | 0.00            | 0.00           | 0.00           | 0.00               | 0.00          | 0.00             | 0.00           | 0.00         | 0.00                | 0.00             | 0.00        | (3,500.00)        |
| 2999 FY23 State Hazard Mitigation Grant  | t Fund C 0.00            | 0.00            | 0.00           | 0.00           | 0.00               | 0.00          | 0.00             | 0.00           | 0.00         | 0.00                | 0.00             | 0.00        | 0.00              |
| 3000 Treasurer's Automation Fund         | 135,175.40               | 0.00            | 0.00           | 427.91         | 0.00               | 0.00          | 0.00             | (5,267.71)     | (895.22)     | 0.00                | 0.00             | 0.00        | 129,440.38        |
| 3001 Collector Automation Fund           | 395,413.92               | 0.00            | 1,000.00       | 1,212.06       | 0.00               | 0.00          | 0.00             | (31,437.83)    | (4,009.12)   | 0.00                | (24.24)          | 0.00        | 362,154.79        |
| 3002 Circuit Court Automation (Act 1262  | <b>2)Fund</b> 336,018.86 | 1,899.45        | 0.00           | 1,097.84       | 0.00               | 0.00          | 0.00             | 0.00           | 0.00         | 0.00                | (59.95)          | 0.00        | 338,956.20        |
| 3003 WD District Court Automation Fund   | d 178,616.94             | 9,113.79        | 686.81         | 580.96         | 0.00               | 0.00          | 0.00             | (2,109.16)     | 0.00         | 0.00                | (193.90)         | 0.00        | 186,695.44        |
| 3004 Assessor's Amendment No. 79 Fur     | nd 208,134.77            | 0.00            | 0.00           | 677.40         | 0.00               | 0.00          | 0.00             | 0.00           | 0.00         | 0.00                | (13.55)          | 0.00        | 208,798.62        |
| 3005 County Clerk's Cost Fund            | 39,007.73                | 5,357.00        | 0.00           | 133.41         | 0.00               | 0.00          | 0.00             | (7,077.07)     | 0.00         | 0.00                | (109.81)         | 0.00        | 37,311.26         |
| 3006 Recorder's Cost Fund                | 731,738.19               | 64,415.99       | 0.00           | 2,319.79       | 0.00               | 0.00          | 0.00             | (98,607.45)    | (13,723.69)  | 0.00                | (1,334.72)       | 0.00        | 684,808.11        |
| 3008 County Library Fund                 | 0.00                     | 0.00            | 0.00           | 0.00           | 39,410.44          | 0.00          | 0.00             | (38,622.23)    | 0.00         | 0.00                | (788.21)         | 0.00        | 0.00              |
| 3012 Child Support Cost Fund             | 24,496.80                | 576.00          | 0.00           | 81.32          | 0.00               | 0.00          | 0.00             | 0.00           | 0.00         | 0.00                | (13.15)          | 0.00        | 25,140.97         |
| 3014 Communication Facility & Equipme    | ent Fund 406,507.02      | 16,006.13       | 4,749.36       | 26,711.30      | 0.00               | 0.00          | 0.00             | (17,763.58)    | 0.00         | 0.00                | (346.51)         | 0.00        | 435,863.72        |
| 3015 Drug Control Fund                   | 20,431.79                | 0.00            | 0.00           | 66.50          | 0.00               | 0.00          | 0.00             | 0.00           | 0.00         | 0.00                | (1.33)           | 0.00        | 20,496.96         |
| 3017 Jail Operation and Maintenance Fu   | nd 509,864.78            | 23,208.88       | 0.00           | 1,708.76       | 0.00               | 0.00          | 0.00             | 0.00           | 0.00         | 0.00                | (498.36)         | 0.00        | 534,284.06        |
| 3018 County Detention Facility Fund      | 67,819.32                | 2,688.62        | 0.00           | 226.57         | 0.00               | 0.00          | 0.00             | 0.00           | 0.00         | 0.00                | (58.30)          | 0.00        | 70,676.21         |
| 3019 Boating Safety Fund                 | 56,006.81                | 1,050.14        | 0.00           | 184.51         | 0.00               | 0.00          | 0.00             | 0.00           | 0.00         | 0.00                | (24.69)          | 0.00        | 57,216.77         |
| 3020 Emergency 911 Fund                  | 109,829.82               | 16,126.21       | 0.00           | 362.54         | 0.00               | 0.00          | 0.00             | (482.16)       | 0.00         | 0.00                | (329.78)         | 0.00        | 125,506.63        |
| 3022 Emergency Vehicle Fund              | 18,837.91                | 414.21          | 0.00           | 1,029.51       | 0.00               | 0.00          | 0.00             | 0.00           | 0.00         | 0.00                | (9.57)           | 0.00        | 20,272.06         |
| 3024 Public Defender (17-19-301) Fund    | 52,574.02                | 0.00            | 0.00           | 171.11         | 0.00               | 0.00          | 0.00             | 0.00           | 0.00         | 0.00                | (3.42)           | 0.00        | 52,741.71         |
| 3026 Indigent Criminal Defense Fund      | 204,024.94               | 0.00            | 0.00           | 13,705.41      | 0.00               | 0.00          | 0.00             | (6,879.18)     | (2,337.60)   | 0.00                | (13.44)          | 0.00        | 208,500.13        |
| 3028 Adult Drug Court Fund               | 6,942.08                 | 730.00          | 0.00           | 23.59          | 0.00               | 0.00          | 0.00             | (328.81)       | 0.00         | 0.00                | (15.07)          | 0.00        | 7,351.79          |
| 3029 Public Safety Fund                  | 294.41                   | 53.90           | 0.00           | 1.07           | 0.00               | 0.00          | 0.00             | 0.00           | 0.00         | 0.00                | (1.10)           | 0.00        | 348.28            |
| 3031 Juvenile Probation Fee Fund         | 64,245.18                | 4,280.68        | 0.00           | 220.72         | 0.00               | 0.00          | 0.00             | (579.11)       | 0.00         | 0.00                | (90.02)          | 0.00        | 68,077.45         |
|                                          |                          |                 |                |                |                    |               |                  |                |              |                     |                  |             |                   |