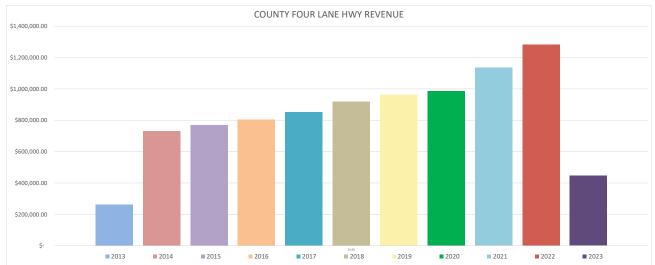

2,414.69  | \$<br>65,663.41  | \$<br>69,958.91  | \$<br>70,324.15  | \$<br>75,457.83  | \$<br>81,901.26  | \$<br>87,691.77  | \$<br>107,239.13   | \$<br>112,896.62   | \$          | -          | \$      | =                        |
| DEC      | \$ 57,938   | 3.74 | \$ 60,527.14  | \$<br>63,584.52  | \$<br>66,522.77  | \$<br>68,826.73  | \$<br>77,790.27  | \$<br>81,391.32  | \$<br>80,666.75  | \$<br>97,146.78    | \$<br>106,820.09   | \$          | -          | \$      | •                        |
| TOTAL    | \$ 262,12.  | 3.22 | \$ 732,084.52 | \$<br>770,248.30 | \$<br>805,458.35 | \$<br>852,996.58 | \$<br>918,604.06 | \$<br>963,950.35 | \$<br>985,824.85 | \$<br>1,134,715.86 | \$<br>1,283,756.28 | \$          | 446,221.38 | \$      | 9,155,983.75             |

#### FOUR LANE REVENUES





## Fund 2998 CROWLEY'S RIDGE GRAVEL TRAIL TAP GRANT 2022

|       |       |     |    | CESS |       |      |      | OM_  |        |            |       |            | TRANSFER   |     | TRANSFER | _ | _  |            |
|-------|-------|-----|----|------|-------|------|------|------|--------|------------|-------|------------|------------|-----|----------|---|----|------------|
| DATE  | RECEI | PTS | C  | ЭM   | INTER | REST | CHAF | RGED | DISBUF | RSEMENTS   | "CASH | FLOW"      | FROM GENER | AL  | GENERAL  |   | \$ | -          |
| 2023  | \$    | -   | \$ | -    | \$    | -    | \$   | -    | \$     | (3,500.00) | \$ (  | (3,500.00) | \$ -       | . , | \$       | - | \$ | (3,500.00) |
|       |       |     |    |      |       |      |      |      |        |            |       |