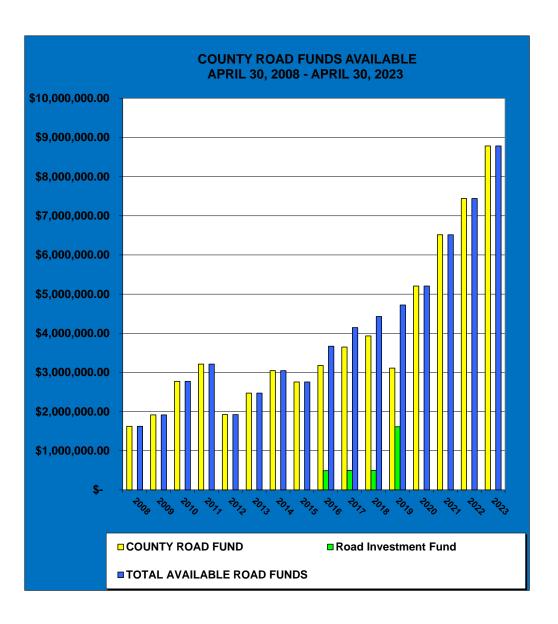

# Craighead County, Arkansas

# County Road Funds Available

**APRIL 2008 - APRIL 2023** 

| MONTH AND YEAR | COUNTY ROAD FUND | Road Investment<br>Fund | TOTAL AVAILABLE ROAD.<br>FUNDS |
|----------------|------------------|-------------------------|--------------------------------|
| 30-Apr-08      | \$ 1,624,533.74  |                         | \$ 1,624,533.74                |
| 30-Apr-09      | \$ 1,914,810.79  |                         | \$ 1,914,810.79                |
| 30-Apr-10      | \$ 2,771,670.70  |                         | \$ 2,771,670.70                |
| 30-Apr-11      | \$ 3,213,799.83  |                         | \$ 3,213,799.83                |
| 30-Apr-12      | \$ 1,922,127.04  |                         | \$ 1,922,127.04                |
| 30-Apr-13      | \$ 2,472,186.60  |                         | \$ 2,472,186.60                |
| 30-Apr-14      | \$ 3,045,918.53  |                         | \$ 3,045,918.53                |
| 30-Apr-15      | \$ 2,757,059.99  |                         | \$ 2,757,059.99                |
| 30-Apr-16      | \$ 3,178,481.35  | \$ 490,000.00           | \$ 3,668,481.35                |
| 30-Apr-17      | \$ 3,648,295.83  | \$ 496,099.11           | \$ 4,144,394.94                |
| 30-Apr-18      | \$ 3,933,626.84  | \$ 494,809.17           | \$ 4,428,436.01                |
| 30-Apr-19      | \$ 3,109,595.17  | \$ 1,613,434.96         | \$ 4,723,030.13                |
| 30-Apr-20      | \$ 5,206,279.78  | \$ -                    | \$ 5,206,279.78                |
| 30-Apr-21      | \$ 6,516,690.90  | \$ -                    | \$ 6,516,690.90                |
| 30-Apr-22      | \$ 7,442,062.57  | \$ -                    | \$ 7,442,062.57                |
| 30-Apr-23      | \$ 8,785,260.87  |                         | \$ 8,785,260.87                |
|                |                  |                         |                                |

### **ROAD FUNDS**

UNAUDITED, INTERNALLY PREPARED REPORT BY TREASURER'S OFFICE