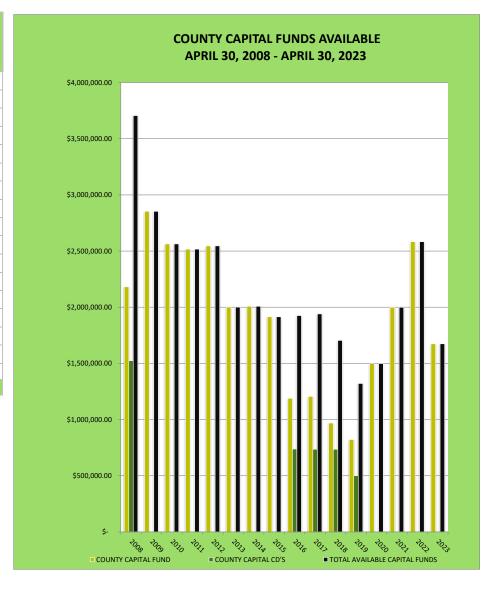

# Craighead County, Arkansas County Capital Funds Available APRIL 2008 - APRIL 2023

| MONTH AND<br>YEAR | COUNTY CAPITAL<br>FUND | COUNTY CAPITAL CD'S | TOTAL<br>AVAILABLE<br>CAPITAL FUNDS |
|-------------------|------------------------|---------------------|-------------------------------------|
| 30-Apr-08         | \$ 2,181,991.75        | \$ 1,523,696.86     | \$ 3,705,688.61                     |
| 30-Apr-09         | \$ 2,853,114.97        | •                   | \$ 2,853,114.97                     |
| 30-Apr-10         | \$ 2,563,322.25        | <b>;</b>            | \$ 2,563,322.25                     |
| 30-Apr-11         | \$ 2,517,563.32        | !                   | \$ 2,517,563.32                     |
| 30-Apr-12         | \$ 2,545,714.21        |                     | \$ 2,545,714.21                     |
| 30-Apr-13         | \$ 2,000,971.71        |                     | \$ 2,000,971.71                     |
| 30-Apr-14         | \$ 2,008,515.26        | ;                   | \$ 2,008,515.26                     |
| 30-Apr-15         | \$ 1,915,185.83        | 1                   | \$ 1,915,185.83                     |
| 30-Apr-16         | \$ 1,188,424.26        | \$ 737,346.14       | \$ 1,925,770.40                     |
| 30-Apr-17         | \$ 1,205,577.50        | \$ 735,024.16       | \$ 1,940,601.66                     |
| 30-Apr-18         | \$ 968,808.43          | \$ 735,000.00       | \$ 1,703,808.43                     |
| 30-Apr-19         | \$ 821,935.89          | \$ 499,263.90       | \$ 1,321,199.79                     |
| 30-Apr-20         | \$ 1,497,863.04        | \$ -                | \$ 1,497,863.04                     |
| 30-Apr-21         | \$ 1,999,143.88        | -                   | \$ 1,999,143.88                     |
| 30-Apr-22         | \$ 2,583,387.81        | \$ -                | \$ 2,583,387.81                     |
| 30-Apr-23         | \$ 1,674,396.60        |                     | \$ 1,674,396.60                     |
|                   |                        |                     |                                     |
|                   |                        |                     |                                     |

## CAPITAL FUNDS AVAILABLE