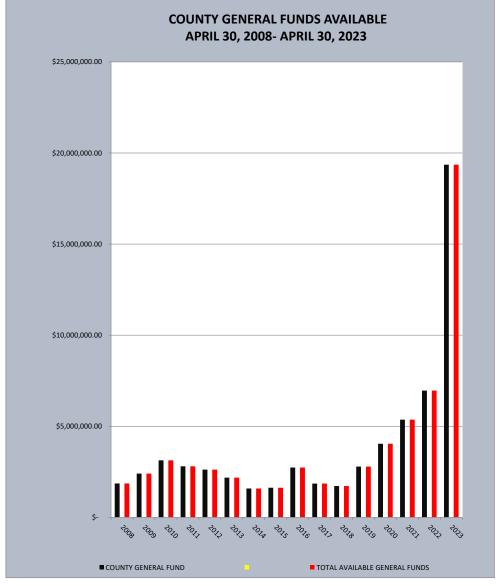

# Craighead County, Arkansas General Funds Available

# APRIL 2008 - APRIL 2023

| MONTH AND<br>YEAR | COUNTY GENERAL FUND | TOTAL AVAILABLE<br>GENERAL FUNDS |
|-------------------|---------------------|----------------------------------|
| 30-Apr-08         | \$ 1,859,476.96     | \$ 1,859,476.96                  |
| 30-Apr-09         | \$ 2,406,311.77     | \$ 2,406,311.77                  |
| 30-Apr-10         | \$ 3,128,053.20     | \$ 3,128,053.20                  |
| 30-Apr-11         | \$ 2,802,789.50     | \$ 2,802,789.50                  |
| 30-Apr-12         | \$ 2,624,016.80     | \$ 2,624,016.80                  |
| 30-Apr-13         | \$ 2,179,171.29     | \$ 2,179,171.29                  |
| 30-Apr-14         | \$ 1,585,367.17     | \$ 1,585,367.17                  |
| 30-Apr-15         | \$ 1,628,350.68     | \$ 1,628,350.68                  |
| 30-Apr-16         | \$ 2,737,576.14     | \$ 2,737,576.14                  |
| 30-Apr-17         | \$ 1,853,662.15     | \$ 1,853,662.15                  |
| 30-Apr-18         | \$ 1,719,949.47     | \$ 1,719,949.47                  |
| 30-Apr-19         | \$ 2,787,157.50     | \$ 2,787,157.50                  |
| 30-Apr-20         | \$ 4,043,884.34     | \$ 4,043,884.34                  |
| 30-Apr-21         | \$ 5,365,709.97     | \$ 5,365,709.97                  |
| 30-Apr-22         | \$ 6,959,670.91     | \$ 6,959,670.91                  |
| 30-Apr-23         | \$ 19,358,136.59    | \$ 19,358,136.59                 |
|                   |                     |                                  |
|                   |                     |                                  |