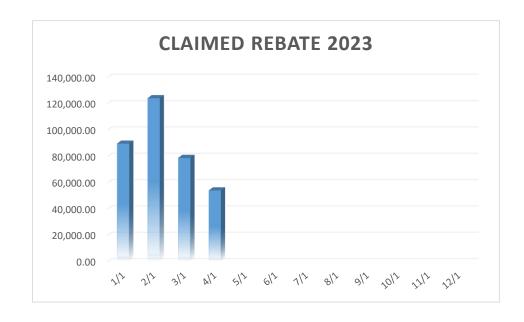

### 911 EMERGENCY SERVICES FUND 3020 FOR CRAIGHEAD COUNTY, UNINCORPORATED JANUARY 2023 - DECEMBER 2023

|            |    |           |    |        |    |          |    |          |    |              |    |            |              | B  | ALANCE     |
|------------|----|-----------|----|--------|----|----------|----|----------|----|--------------|----|------------|--------------|----|------------|
|            |    |           | Ε  | XCESS  |    |          |    | COM      |    |              |    |            | TRANSFER     |    |            |
| DATE       | R  | ECEIPTS   |    | COM    | IN | TEREST   | CF | HARGED   | D  | ISBURSEMENTS | "C | CASH FLOW" | FROM GENERAL | \$ | 99,916.68  |
| 1/31/2023  | \$ | 4,617.07  |    |        | \$ | 344.38   | \$ | (99.23)  | \$ | (482.16)     | \$ | 4,380.06   |              | \$ | 104,296.74 |
| 2/28/2023  | \$ | 2,684.27  |    |        | \$ | 313.75   | \$ | (59.97)  | \$ | (482.16)     | \$ | 2,455.89   |              | \$ | 106,752.63 |
| 3/31/2023  | \$ | 2,390.96  | \$ | 862.07 | \$ | 361.37   | \$ | (55.05)  | \$ | (482.16)     | \$ | 3,077.19   |              | \$ | 109,829.82 |
| 4/30/2023  | \$ | 16,126.21 |    |        | \$ | 362.54   | \$ | (329.78) | \$ | (482.16)     | \$ | 15,676.81  |              | \$ | 125,506.63 |
| 5/31/2023  |    |           |    |        |    |          |    |          |    |              | \$ | -          |              | \$ | -          |
| 6/30/2023  |    |           |    |        |    |          |    |          |    |              | \$ | -          |              | \$ | -          |
| 7/31/2023  |    |           |    |        |    |          |    |          |    |              | \$ | -          |              | \$ | -          |
| 8/31/2023  |    |           |    |        |    |          |    |          |    |              | \$ | -          |              | \$ | -          |
| 9/30/2023  |    |           |    |        |    |          |    |          |    |              | \$ | -          |              | \$ | -          |
| 10/31/2023 |    |           |    |        |    |          |    |          |    |              | \$ | -          |              | \$ | -          |
| 11/30/2023 |    |           |    |        |    |          |    |          |    |              | \$ | -          |              | \$ | -          |
| 12/31/2023 |    |           |    |        |    |          |    |          |    |              | \$ | -          |              | \$ | -          |
| TOTAL      | \$ | 25.818.51 | \$ | 862.07 | \$ | 1.382.04 | \$ | (544.03) | \$ | (1.928.64)   | \$ | 25.589.95  | \$ -         | \$ | 125.506.63 |