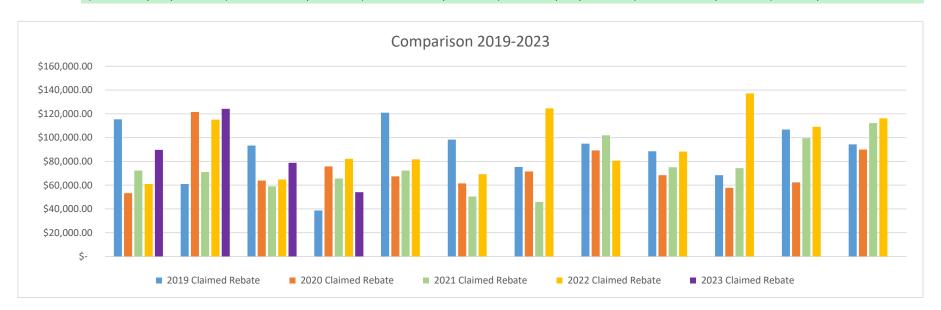

2.11        | \$  | 75,011.54         | \$  | 88,172.85         | \$ | -                 |                |          |
| October   | \$     | 68,383.85      | \$  | 57,691.56        | \$  | 74,285.84         | \$  | 137,093.74        | \$ | -                 |                |          |
| November  | \$     | 106,754.52     | \$  | 62,239.05        | \$  | 99,459.25         | \$  | 109,000.12        | \$ | -                 |                |          |
| December  | \$     | 94,219.47      | \$  | 89,883.78        | \$  | 112,246.57        | \$  | 116,232.38        | \$ | -                 |                |          |
|           | \$     | 1,055,367.14   | \$  | 881,751.69       | \$  | 898,991.35        | \$  | 1,129,250.73      | \$ | 346,607.06        | \$ 23,884.84   | 110.68%  |



#### STATE OF ARKANSAS 1/2 SALES TAX- CRAIGHEAD COUNTY FOUR LANE CONSTRUCTION

| RECEIVED | <u>2013</u> |      | <u>2014</u>   | <u>2015</u>      | <u>2016</u>      | <u>2017</u>      | <u>2018</u>      | <u>2019</u>      | <u>2020</u>      | <u>2021</u>        | <u>2022</u>        | <u>2023</u> |            | TOTAL C | COUNTY FOUR LANE REVENUE |
|----------|-------------|------|---------------|------------------|------------------|------------------|------------------|------------------|------------------|--------------------|--------------------|-------------|------------|---------|--------------------------|
| JAN      |             |      | \$ 62,611.70  | \$<br>62,817.77  | \$<br>63,388.97  | \$<br>72,170.37  | \$<br>79,957.16  | \$<br>81,588.33  | \$<br>85,450.83  | \$<br>84,578.24